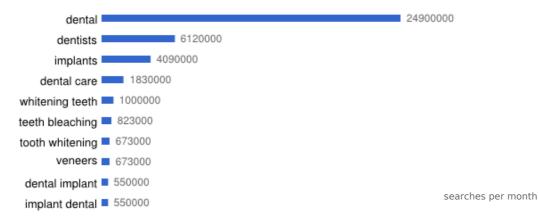

## Your keywords

These estimates are based on your target country and the related searches below.

| (eyword                 | Monthly searches | Each click costs you (CPC) |
|-------------------------|------------------|----------------------------|
| dentists                | 6,120,000        | \$1.53 - \$1.87            |
| dental implant          | 550,000          | \$2.09 - \$2.56            |
| implants                | 4,090,000        | \$1.39 - \$1.69            |
| tooth implant           | 368,000          | \$2.61 - \$3.20            |
| tooth whitening         | 673,000          | \$1.47 - \$1.80            |
| cosmetic dentistry      | 301,000          | \$2.41 - \$2.94            |
| teeth bleaching         | 823,000          | \$1.41 - \$1.72            |
| implant dentistry       | 450,000          | \$2.14 - \$2.62            |
| dental                  | 24,900,000       | \$1.16 - \$1.42            |
| teeth implants          | 246,000          | \$2.25 - \$2.75            |
| veneers                 | 673,000          | \$1.05 - \$1.28            |
| whitening teeth         | 1,000,000        | \$1.57 - \$1.92            |
| dental implants cost    | 74,000           | \$2.62 - \$3.20            |
| implants teeth          | 246,000          | \$2.21 - \$2.70            |
| cost of dental implants | 74,000           | \$2.34 - \$2.86            |
| implant dental          | 550,000          | \$2.12 - \$2.59            |
| emergency dental        | 201,000          | \$2.24 - \$2.73            |
| emergency dentist       | 165,000          | \$2.17 - \$2.65            |
| dental care             | 1,830,000        | \$1.23 - \$1.50            |
| dental work             | 450,000          | \$1.12 - \$1.37            |